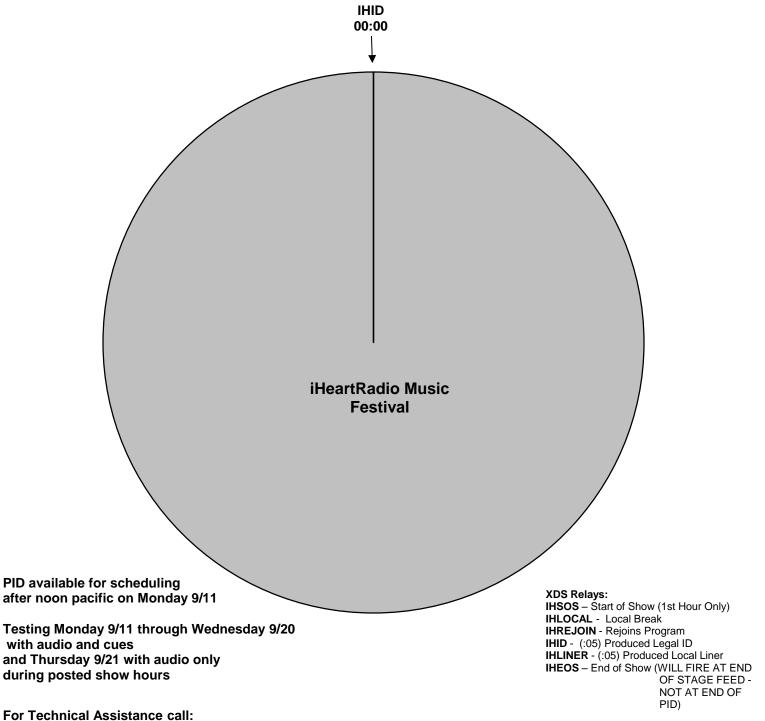

## iHeartRadio Music Festival 2017

XDS Program: IHMF - 2017 (PID 1081)
Effective Date: Friday, September 22nd, 2017
Premiere XDS PRO4-P Satellite
10:00 PM - 4:00 AM Eastern
9:00 PM - 3:00 AM Central
8:00PM - 2:00 AM Mountain
7:00 PM - 1:00 AM Pacific

Hour 2 of 6

Legal ID Cue will be triggered as close to the top of hour as practical. First Hour has no ID at start of show.

**Up to 3 Floating Liners Per Hour** 

It is HIGHLY RECOMMENDED that you schedule a board operator for the evening and run a local delay.